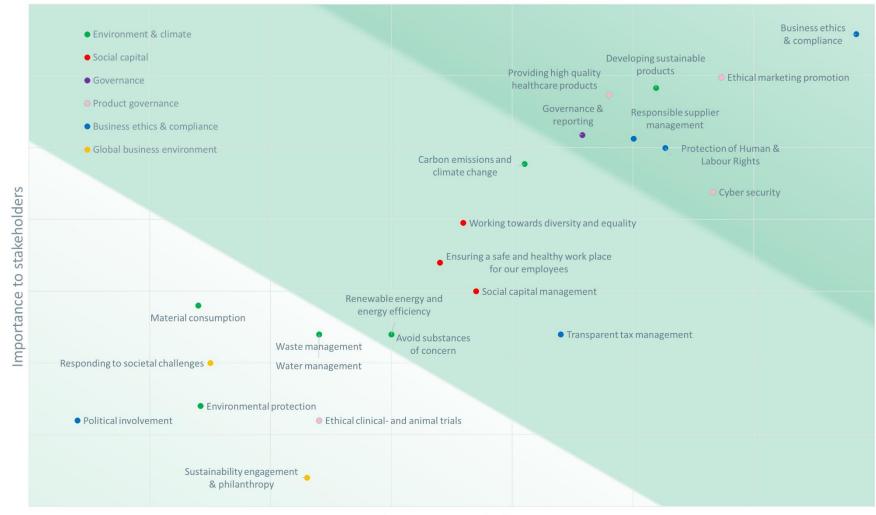

## Material ESG topics and issues

Our initial analysis of materiality based on external sources resulted in a long list of more than 300 individual issues which were grouped into 49 overall issues and assessed on the basis of importance to Ambu, on the one hand, and importance to external stakeholders on the other. Then issues were grouped into 23 material topics that were entered into a matrix which shows the distribution of the topics in terms of importance for Ambu and our stakeholders (see previous page). Each topic has been classified according to one of six categories for communication in the annual Ambu sustainability report. Please see below table for more details.

| Environment & climate                                                                                                         | Social capital                                                                                              | Governance                                                                             | Product governance                                                                                                                                    | Business ethics & compliance                                                                                                                                                              | Global business<br>environment                                                                                                  |
|-------------------------------------------------------------------------------------------------------------------------------|-------------------------------------------------------------------------------------------------------------|----------------------------------------------------------------------------------------|-------------------------------------------------------------------------------------------------------------------------------------------------------|-------------------------------------------------------------------------------------------------------------------------------------------------------------------------------------------|---------------------------------------------------------------------------------------------------------------------------------|
| Carbon emissions and<br>climate change<br>- Carbon emissions<br>- Climate change                                              | Ensuring a safe and healthy<br>workplace for our employees                                                  | Governance & reporting<br>- ESG governance &<br>transparency<br>- Corporate governance | Providing high quality<br>healthcare products<br>- Product safety & quality<br>- Product impact / social<br>- Product affordability &<br>availability | Business ethics & compliance<br>- Compliance<br>- License to operate<br>- Environmental compliance<br>- Data ethics<br>- Bribery & anti-corruption<br>- Business ethics &<br>transparency | Responding to societal<br>challenges<br>- Global pandemics<br>- Natural disasters<br>- Societal conflicts<br>- Youth employment |
| Developing sustainable<br>products<br>- Innovation<br>- Circular economy<br>- Plastic<br>- Product impact /<br>sustainability | Social capital management<br>- Employee attraction &<br>retention<br>- Human capital development            |                                                                                        | Cyber security                                                                                                                                        | Political involvement                                                                                                                                                                     | Sustainability engagement &<br>philanthropy<br>- Partnerships<br>- Community impacts<br>- Employee sustainability<br>engagement |
| Environmental protection<br>- Pollution<br>- Air emissions<br>- Biodiversity<br>- Deforestation                               | Working towards diversity &<br>equality<br>- Diversity<br>- Equality<br>- Non-discrimination<br>- Inclusion |                                                                                        | Ethical clinical- and animal trials                                                                                                                   | Protection of Human- &<br>Labour rights<br>- Human Rights<br>- Labour Rights                                                                                                              |                                                                                                                                 |
| Renewable energy and<br>energy efficiency                                                                                     |                                                                                                             |                                                                                        | Ethical marketing promotion                                                                                                                           | Responsible supplier<br>management                                                                                                                                                        |                                                                                                                                 |
| Material consumption<br>- Resource efficiency<br>- Resource depletion                                                         |                                                                                                             |                                                                                        |                                                                                                                                                       | Transparent tax management                                                                                                                                                                |                                                                                                                                 |
| Waste management                                                                                                              |                                                                                                             |                                                                                        |                                                                                                                                                       |                                                                                                                                                                                           |                                                                                                                                 |
| Water management                                                                                                              |                                                                                                             |                                                                                        |                                                                                                                                                       |                                                                                                                                                                                           |                                                                                                                                 |
| Avoid substances of concern                                                                                                   |                                                                                                             |                                                                                        |                                                                                                                                                       |                                                                                                                                                                                           |                                                                                                                                 |