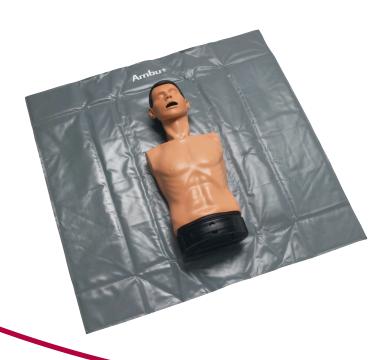

# Ambu® Airway Man W + I

The Ambu Airway Man is a highly developed instructionand training manikin that provides a remarkably lifelike representation of the human anatomy, particularly those features important to training in modern resuscitation.

#### **Connection free**

The Airway Man does not need cables or wires, which means it can be placed away from computers and power supplies. This gives a great amount of freedom while training and because there are no wires or cables lying around it gives an even more realistic scenario.

#### Mechanical Instrument Version W:

The Airway Man W (Wireless) models are equipped with a mechanical monitoring instrument as well as digital sensors showing effectiveness of the resuscitation.

It also shows results achieved for insufflations volume and depth of external chest compression, as well as it indicates any stomach inflation and incorrect hand positioning.

## Specifications

| Product                  |       |
|--------------------------|-------|
| Torso with carrying case | 13 kg |
| Total lenght: Torso      | 80 cm |

## **Materials**

| Product         | Material     |  |
|-----------------|--------------|--|
| Basic unit      | Polyethylene |  |
| Instrument part | ABS plastic  |  |
| Skull           | PVC, hard    |  |
| Chest, face     | PVC, soft    |  |