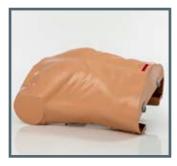

Additionally the manikin can be used for realistic training of the placement of AED pads in order to get used in the handling of AED's.

The AmbuMan Compression 5 pack is optimal for class training. Optional the manikin can be equipped with head to give a more lifelike appearance.

#### Easy AED training

Due to the closed shaped torso, defibrillation pads can be placed and AED training can be performed realistically.

## Bestellinformationen

| Item no.     | Description                |
|--------------|----------------------------|
| A268 004 000 | AmbuMan compression 5 pack |

Closed torso

Placement of AED pads

Compression depth indicator