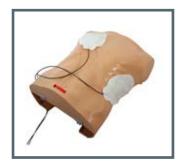

Additionally the manikin can be used for realistic training of the placement of AED pads in order to get used in the handling of AED's.

The AmbuMan Compression 5 pack is optimal for class training. Optional the manikin can be equipped with head to give a more lifelike appearance.

#### Easy AED training

Due to the closed shaped torso, defibrillation pads can be placed and AED training can be performed realistically.

## Bestellinformationen

| Item no.     | Description                |
|--------------|----------------------------|
| A268 004 000 | AmbuMan compression 5 pack |

Closed torso

Placement of AED pads

Compression depth indicator