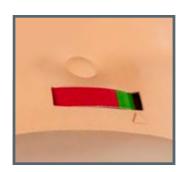

#### Realistic chest compressions

With compression only CPR, it is important to train the correct procedure for performing chest compressions. The manikin includes a feedback indicator that shows the correct compression depth.

## Bestellinformationen

| Item no.     | Description                |
|--------------|----------------------------|
| A268 004 000 | AmbuMan compression 5 pack |

Closed torso

Placement of AED pads

Compression depth indicator