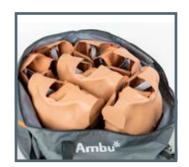

#### Compact and portable

The AmbuMan Compression is a compact and portable training manikin.

The manikins are packed in a carrying of 5 manikins so that it can easily be transported.