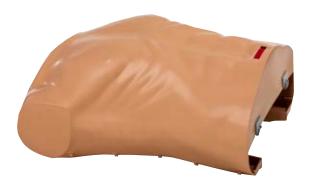

# AmbuMan Compression

Ambu Man Compression is a first aid and training manikin, which offers human anatomically correct landmarks dedicated to the training of external chest compression.

The manikin allows an optimal training of the external chest compression, which is in the focus of the education of modern BLS algorithms.

#### Compact and portable

The AmbuMan Compression is a compact and portable training manikin.

The manikins are packed in a carrying of 5 manikins so that it can easily be transported.

# AmbuMan compression 5 pack

| Weight Torso                            | 2.0 kg  |
|-----------------------------------------|---------|
| Weight 5 x Torso including carrying bag | 10.5 kg |
| Length Torso                            | 45 cm   |
| Ma. compression depth                   | 7.5 cm  |