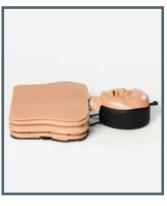

## Key features

- Ambu Hygienic system to prevent cross contamination
- Compact and portable training manikin
- Easy training of chest compressions
- Closed torso
- Easy placement of AED pads
- 10 manikins for easy class training

## Compact and portable

For an easy transportation & set up possibility the Ambu Man School has a low weight and compact packaging.