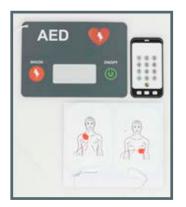

## Ambu Man School

Ambu Man School is a training manikin, which offers human appearance dedicated to the training of all procedures for basic life support resuscitation.

The manikin can be used for realistic training of external chest compressions and the placement of AED pads, in order to get used in the handling of AED's.

#### Easy AED training

Due to the closed shaped torso, defibrillation pads can be placed, so simulated AED training can be performed realistically.

Closed torso

Placement of AED pads

Ambu hygienic system

Accessories

Baltorpbakken 13 DK - 2750 Ballerup Denmark Tel. +45 7225 2000

Fax +45 7225 2053 www.ambu.com