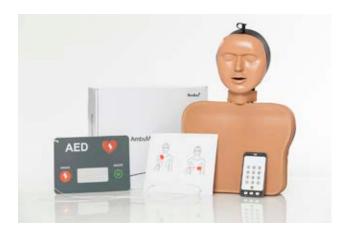

## Ambu Man School

Ambu Man School is a training manikin, which offers human appearance dedicated to the training of all procedures for basic life support resuscitation.

The manikin can be used for realistic training of external chest compressions and the placement of AED pads, in order to get used in the handling of AED's.

Closed torso

Placement of AED pads

Ambu hygienic system

Accessories

Baltorpbakken 13 DK - 2750 Ballerup Denmark Tel. +45 7225 2000

Fax +45 7225 2053 www.ambu.com