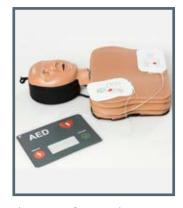

#### Easy AED training

Due to the closed shaped torso, defibrillation pads can be placed, so simulated AED training can be performed realistically.

Closed torso

Placement of AED pads

Ambu hygienic system

Accessories

Baltorpbakken 13 DK - 2750 Ballerup Denmark Tel. +45 7225 2000

Fax +45 7225 2053 www.ambu.com