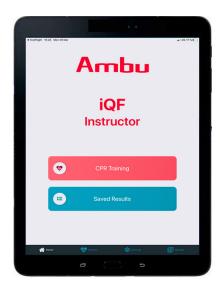

#### iQF, Training that Works for Life

Helping health instructors to train. The iQF application includes data-driven information and accurate measurements of relevant CPR parameters.

Help your students perform perfect CPR while enjoying games and competing with each other.

Ambu iQF Instructor

## TRAIN IQF, TRAIN FOR LIFE

Visualization in detail of the compression depth and the correct ventilation volume in your figertips with Instructor and Trainee iQF App. Connected by Bluetooth®.