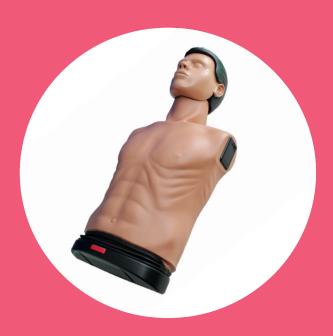

# AmbuMan® Basic iQF

#### **KEY BENEFITS**

- Robust and reliable cost efficient BLS training manikin with anatomically correct closed Torso
- Visual feedback built into the manikin torso, provides instanfeedback of compression amplitude
- Ambu hygienic system for mouth-to-mouth and mouth-to-nose ventilation
- Realistic lifting of the chest during ventilation.
- Easy AED Training

The AmbuMan Basic lets students look, listen and feel the ventilation like in real life.

The unique hygienic system prevents cross contamination.

The correct compression depth and required ventilation volume can be monitored by the feedback indicator on the manikin.