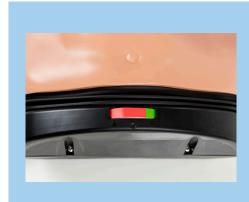

#### **KEY BENEFITS**

- Robust and reliable cost efficient BLS training manikin with anatomically correct closed Torso
- Visual feedback built into the manikin torso, provides instanfeedback of compression amplitude
- Ambu hygienic system for mouth-to-mouth and mouth-to-nose ventilation
- Realistic lifting of the chest during ventilation.
- Easy AED Training

The AmbuMan Basic lets students look, listen and feel the ventilation like in real life.

The unique hygienic system prevents cross contamination.

The correct compression depth and required ventilation volume can be monitored by the feedback indicator on the manikin.

**Compression Indicator** 

Unique Ambu Hygienic System

Ambu iQF Trainee

■ Ambu A/S
Baltorpbakken 13
2750 Ballerup
Denmark
T +45 72 25 20 00
F +45 72 25 20 50
ambu.com