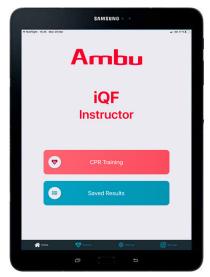

#### iQF, Training that Works for Life

Helping health instructors to train. The iQF application includes data-driven information of compression parameters.

Help your students perform perfect compression depth while enjoying games and competing with each other.

Ambu iQF Instructor

## TRAIN IQF, TRAIN FOR LIFE

Visualization in detail of the compression depth at your figertips with Instructor and Trainee iQF App. Connected by Bluetooth®.