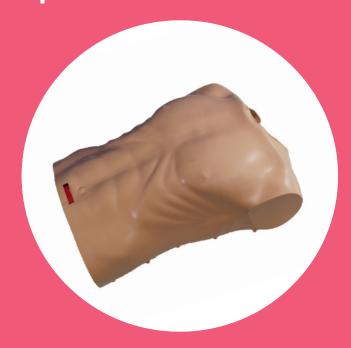

#### **Correct compression and AED Training**

The AmbuMan Compression enables students to train on external chest compression which is one of the main focuses of modern BLS algorithms. The compression indicator confirms the correct compression depth. Additionally, the closed shaped torso recreates realistic training of the placement of AED pads.

#### **KEY BENEFITS**

- Robust and reliable cost efficient BLS training manikin with anatomically correct closed Torso
- Visual feedback built into the manikin torso provides instant feedback of compression amplitude
- Easy AED Training
- Comes in a pack of 5 for easy class training