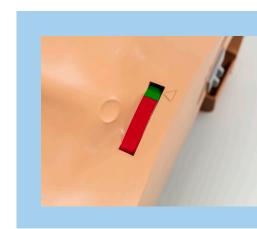

## **ORDERING SPECIFICATIONS**

| Item no.   |                                |  |
|------------|--------------------------------|--|
| A268011000 | AmbuMan Compression 5 pack iQF |  |

Compression depth indicator