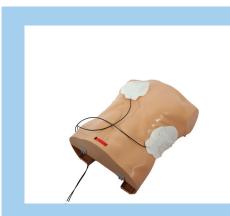

#### **MATERIALS**

| Basic unit | ABS (acrylonitrile butadiene styrene)    |
|------------|------------------------------------------|
| Chest skin | SEBS (styrene-ethylene-butylene-styrene) |

Placement of AED pads