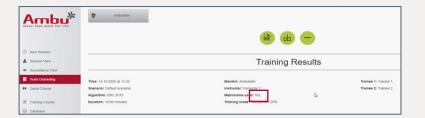

Run and the sound is played from the device it was activated.

When the session is finished by clicking then you go to Team Debriefing. In the result training section states whether the matronome has been used or not.