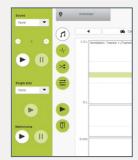

## How to use the metronome

Now is a part of the session and play the Default Session.

Click on the Sound icon, a sound menu will be displayed where the metronome is available.

With AmbuMan Airway, Wireless and Debib can be possible just the visualization of the metronome, not the sound (3rd image).