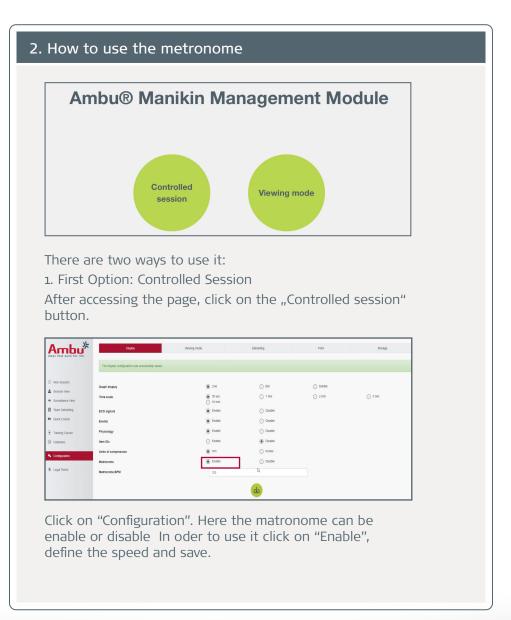

## How to use the metronome

Now is a part of the session and play the Default Session.

Click on the Sound icon, a sound menu will be displayed where the metronome is available.

With AmbuMan Airway, Wireless and Debib can be possible just the visualization of the metronome, not the sound (3rd image).

Run and the sound is played from the device it was activated.

When the session is finished by clicking then you go to Team Debriefing. In the result training section states whether the matronome has been used or not.