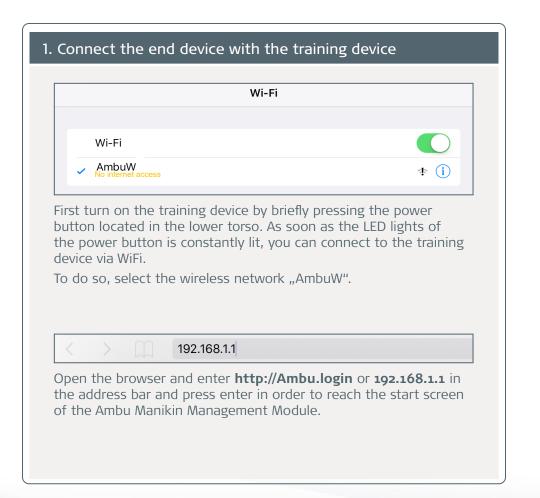

## **Quick Guide Ambu® Manikin Management Module Metronome Usage**

The metronome gives the possibility to show the frequency which to do compressions with.

In the following sections you will find out how to the metronome works.