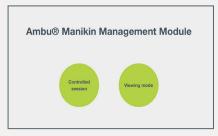

2. Second Option: Viewing mode.

Select "Viewing Mode" and then select a graph display.

The metronome can be actived here as well.

This is played from the trainer's device. Instructor and trainee work independenly.