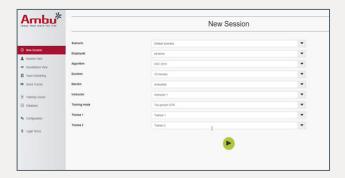

## How to use the metronome

Now is a part of the session and play the Default Session.

Click on the Sound icon, a sound menu will be displayed where the metronome is available.

With AmbuMan Airway, Wireless and Debib can be possible just the visualization of the metronome, not the sound (3rd image).