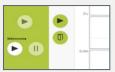

## How to use the metronome

Now is a part of the session and play the Default Session.

Click on the Sound icon, a sound menu will be displayed where the metronome is available.

With AmbuMan Airway, Wireless and Debib can be possible just the visualization of the metronome, not the sound (3rd image).