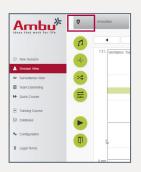

2. Second Option: Viewing mode.

Select "Viewing Mode" and then select a graph display.

The metronome can be actived here as well.

This is played from the trainer's device. Instructor and trainee work independenly.