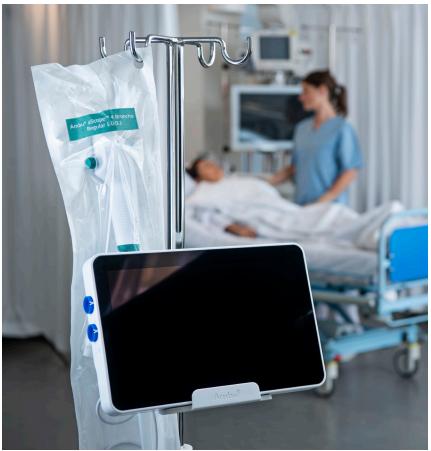

## Ambu® aView™ 2 Advance Spare Part Kits

To extend the lifetime of your aView 2 Advance monitor, Ambu has made a range of spare-part kits available to your hospital. The kits come with a comprehensive manual, which provides step-by-step illustrations that guide your biomedical engineers through the process of replacing parts as needed. In this way, you can ensure that the monitor is ready for procedures -- without driving up hospitals' costs.