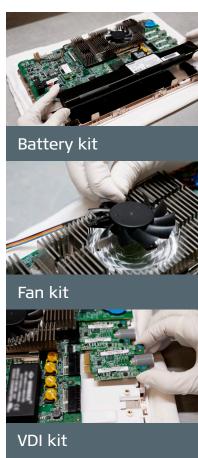

## Ordering information

Spare part kits for Ambu aView 2 Advance (Item number 405011000).

| Spare part | Description                                                                                                                                              | Item number:                                                  |
|------------|----------------------------------------------------------------------------------------------------------------------------------------------------------|---------------------------------------------------------------|
|            | Ambu® aView™ 2 Advance – Bracket.                                                                                                                        | 405013100                                                     |
|            | Ambu® aView™ 2 Advance – Power supply kits:  • I (Australia)  • B (US, Japan)  • E / F / J (EU and Switzerland. Not for DK, UK)  • G (UK)  • K (Denmark) | 405015100<br>405015200<br>405015300<br>405015400<br>405015500 |
|            | Ambu® aView™ 2 Advance – Battery kit.                                                                                                                    | 405012100                                                     |
|            | Ambu® aView™ 2 Advance – Visualization<br>device interface (VDI) kit - blue.                                                                             | 405014100                                                     |
|            | Ambu® aView™ 2 Advance – Fan kit.                                                                                                                        | 405016100                                                     |